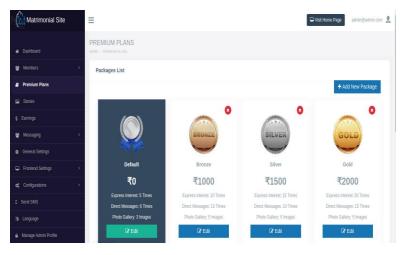

| 24/04/2018<br>04:32 PM | Replied     | •       |                   |
| Frontend Settings            | 5           | demo                        | demo                                                                                     | 25/04/2018<br>03:10 PM | Replied     | •       |                   |
| of Configurations            | 6           | Demo                        | Test                                                                                     | 15/05/2018             | Replied     | •       |                   |
| © Send SMS                   |             | _                           |                                                                                          | 05:16 PM               |             |         |                   |









| ≡   | PreCloud      |   |                                |        |                   |     |           | Search            | (          | a 🌔                    | Ø             | ΘĻ           |
|-----|---------------|---|--------------------------------|--------|-------------------|-----|-----------|-------------------|------------|------------------------|---------------|--------------|
| ۲   | Welcome Admin |   |                                |        |                   |     | _         |                   |            |                        | Dashboar      | d Options    |
| 8   |               | = | ④ INVOICES AWAITING<br>PAYMENT | 1/2    | CONVERTED LE      | ADS | 0/0       | & PROJECTS IN PRO | GRESS 0/0  | E TASK                 | S NOT FINISHE | D 1/1        |
|     |