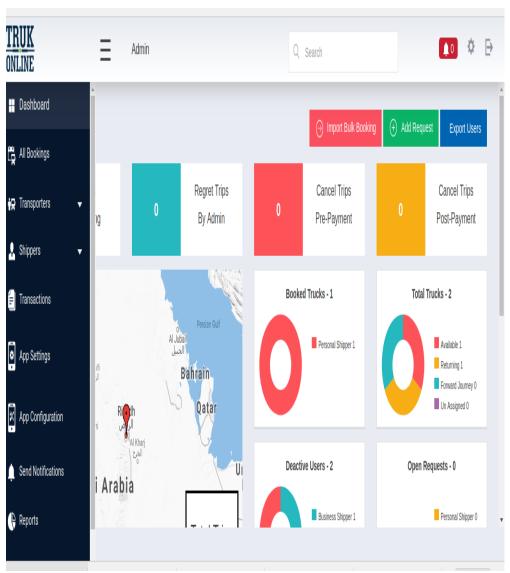

We can create pixel perfect and responsive web design for our client's business website, so they can get more customers and generate leads.

#### ERP Solutions

Our expertise in ERP solutions have enabled our clients to manage and propel forward their enterprise planning in new ways.



We are committed to providing state-of-theart web, mobile and blockchain development services to our clients worldwide. Backed by a team of highly skilled and experienced developers, we are able to extend such services using the most cutting edge technologies. We follow a structured process of development and offer timely project delivery.

-Team PreCloud.





## **Achievements & Projects**

Check Projects Of Our Clients Done Successfully

### **Fleet Tracking App**





Thane- Thane, Maharashtra, India



#### Field Track (Field service management)

0

0

•

 $(\mathbf{Q})$ 



#### **Pending Work order**

**delll** Test #IBN2019062200914 22 Jun 2019 22:50 PM

cognizant Test #IBN2019062200904 22 Jun 2019 02:17 AM

#### CloudIBN

Test #IBN2019062200903 22 Jun 2019 02:11 AM



| Field            | Track                                    |                     |                                                           |                   |                      |                               |
|------------------|------------------------------------------|---------------------|-----------------------------------------------------------|-------------------|----------------------|-------------------------------|
| .배일<br>HBOARE    |                                          | <u>₽</u> Ê