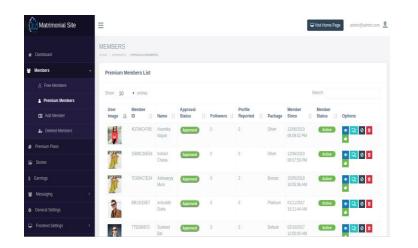

### **Matrimonial Website**

| recologies      | HOME                                                                                                            | ACTIVE MEMBERS              | PREMIUM PLA       | INS HAPPY STOR      | IES CONTACT US |
|-----------------|-----------------------------------------------------------------------------------------------------------------|-----------------------------|-------------------|---------------------|----------------|
|                 | Active N                                                                                                        | <b>N</b> embers             |                   |                     |                |
| ADVANCED SEARCH |                                                                                                                 | Avantika Naya               | ak                |                     | 1              |
| LOOKING FOR     | (L)                                                                                                             | Member ID                   | 4D784C4765        |                     |                |
| O Bride O Groom | h all                                                                                                           | Age                         | 26                | Height              | 0.00 Feet      |
| AGE FROM TO     |                                                                                                                 | Religion                    | Sikhism           | Caste / Sect        |                |
|                 | The second se | Mother Tongue               | English           | Marital Status      | Married        |
| MENGER ID       | 100                                                                                                             | Location                    |                   |                     |                |
|                 | 🖽 Full Pr                                                                                                       | rofile 🔍 Express Interest 🖽 | Shortlist 🔺 Folic | ow Ølgnore §Profile | Report         |
| MARITAL STATUS  |                                                                                                                 | Indrani Chana               |                   |                     |                |
| Choose one      | Kalk.                                                                                                           | DESIGNER                    | 1                 |                     |                |
|                 | 218 1                                                                                                           |                             |                   |                     |                |

| Matrimonial Site  | ≡           |                             |                     |                    |           |          |                           | ₽Visit Home Pag | e admin@admin.com 👤 |
|-------------------|-------------|-----------------------------|---------------------|--------------------|-----------|----------|---------------------------|-----------------|---------------------|
|                   | MEMBERS     | FREE MEMBERS                |                     |                    |           |          |                           |                 |                     |
| Members ~         | Free Member | rs List                     |                     |                    |           |          |                           |                 |                     |
| A Free Members    | Show 10     | <ul> <li>entries</li> </ul> |                     |                    |           |          |                           | Search:         |                     |
| Premium Members   | User        | Member                      |                     | Approval           |           | Profile  | Member                    | Member          |                     |
| 🖸 Add Member      | Image 🏨     | ID 1                        | Name 📋              | Approval<br>Status | Followers | Reported | Since                     | Status          | Options             |
| 🛓 Deleted Members | 1           | 46D45B7763                  | Alka Dasgupta       | Approved           | 0         | 0        | 12/06/2019<br>08:05:50 PM | Active          | • 💀 0 🖬             |
|                   |             | 00C182E162                  | isiam Chaikh        | _                  | 0         | 0        | 12/06/2019                | Active          |                     |
|                   |             | 0001022102                  | ISIGITI STIERT      | Approved           | 0         |          | 07:47:42 PM               | ALONE           | • 🔛 0 🖬             |
|                   | 6           | B549477656                  | Ramesh<br>Mehra     | Approved           | 0         | 0        | 26/11/2018<br>02:11:14 AM | Active          | • 🔜 0 ք             |
| Messaging >       |             |                             | WEIRA               |                    |           |          | 92.11.14 (98              |                 |                     |
| General Settings  | Î           | 36DAB56033                  | Nandini<br>Raghavan | Approved           | 0         | 0        | 13/05/2018<br>10:05:14 AM | Active          | • 🔤 0 ք             |
| Frontend Settings | 1           | 31C448E129                  | Alka Kapoor         | Approved           | 0         | 0        | 25/04/2018<br>01:04:35 AM | Active          | • 🖬 0 🗉             |