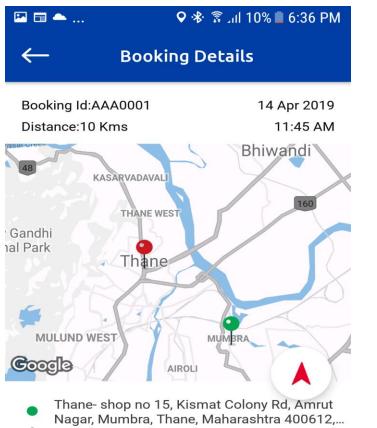

nline marketplace.

#### Web Design

We can create pixel perfect and responsive web design for our client's business website, so they can get more customers and generate leads.

#### ERP Solutions

Our expertise in ERP solutions have enabled our clients to manage and propel forward their enterprise planning in new ways.



We are committed to providing state-of-theart web, mobile and blockchain development services to our clients worldwide. Backed by a team of highly skilled and experienced developers, we are able to extend such services using the most cutting edge technologies. We follow a structured process of development and offer timely project delivery.

-Team PreCloud.





## **Achievements & Projects**

Check Projects Of Our Clients Done Successfully

### **Fleet Tracking App**





Thane- Thane, Maharashtra, India



#### Field Track (Field service management)

0

0

•

 $(\mathbf{Q})$ 



#### **Pending Work order**

**delll** Test #IBN2019062200914 22 Jun 2019 22:50 PM

cognizant Test #IBN2019062200904 22 Jun 2019 02:17 AM

#### CloudIBN

Test #IBN2019062200903 22 Jun 2019 02:11 AM



| Field            | Track                                    |                     |                                                           |                   |                      |                               |
|------------------|------------------------------------------|---------------------|-----------------------------------------------------------|-------------------|----------------------|-------------------------------|
| .배일<br>HBOARE    |