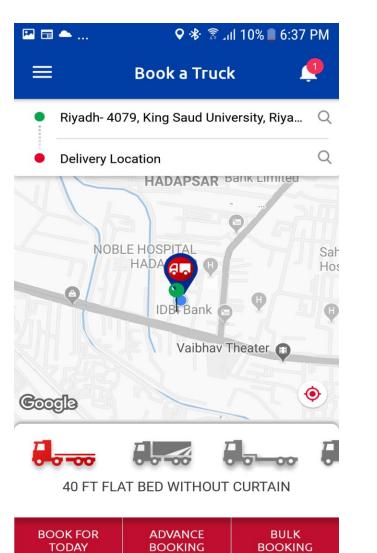

online marketplace.

#### Web Design

We can create pixel perfect and responsive web design for our client's business website, so they can get more customers and generate leads.

#### ERP Solutions

Our expertise in ERP solutions have enabled our clients to manage and propel forward their enterprise planning in new ways.



We are committed to providing state-of-theart web, mobile and blockchain development services to our clients worldwide. Backed by a team of highly skilled and experienced developers, we are able to extend such services using the most cutting edge technologies. We follow a structured process of development and offer timely project delivery.

-Team PreCloud.





## **Achievements & Projects**

Check Projects Of Our Clients Done Successfully

### **Fleet Tracking App**





Thane- Thane, Maharashtra, India



#### Field Track (Field service management)

0

0

•

 $(\mathbf{Q})$ 



#### **Pending Work order**

**delll** Test #IBN2019062200914 22 Jun 2019 22:50 PM

cognizant Test #IBN2019062200904 22 Jun 2019 02:17 AM

#### CloudIBN

Test #IBN2019062200903 22 Jun 2019 02:11 AM



| Field            | Track                                    |                     |                                                           |                   |                      |                               |
|------------------|------------------------------------------|---------------------|-----------------------------------------------------------|-------------------|----------------------|-------------------------------|
| .배일<br>HBOARE    |