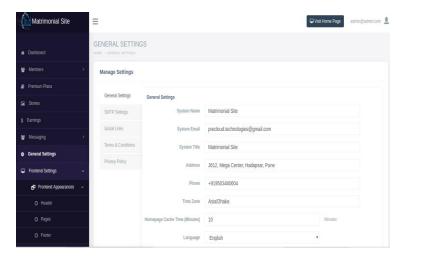

| 24/04/2018<br>04:32 PM | Replied     | •       |                   |
| Frontend Settings            | 5           | demo                        | demo                                                                                     | 25/04/2018<br>03:10 PM | Replied     | •       |                   |
| of Configurations            | 6           | Demo                        | Test                                                                                     | 15/05/2018             | Replied     | •       |                   |
| © Send SMS                   |             | _                           |                                                                                          | 05:16 PM               |             |         |                   |









| ≡   | PreCloud      |   |                                |        |                   |     |           | Search            | (          | a 🌔                    | Ø             | ΘĻ           |
|-----|---------------|---|--------------------------------|--------|-------------------|-----|-----------|-------------------|------------|------------------------|---------------|--------------|
| ۲   | Welcome Admin |   |                                |        |                   |     | _         |                   |            |                        | Dashboar      | d Options    |
| 8   |               | = | ④ INVOICES AWAITING<br>PAYMENT | 1/2    | CONVERTED LE      | ADS | 0/0       | & PROJECTS IN PRO | GRESS 0/0  | E TASK                 | S NOT FINISHE | D 1/1        |
|